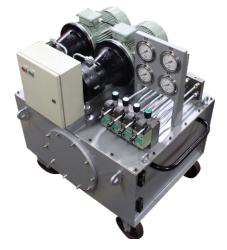

## **Customised Hydraulic Power Packs**

Capacity 2 - 200 HP, Flow rate up to 400 l/min

### Solenoid Operated

Pressure upto 350 bar

**Production Presses** 

**Filter Presses** 

**Broaching Machine** 

Lamination Curing Presses

**Dredger - Ship building** 

BARC - R&D

High Speed Moulding Presses

Slag Pot Car - Steel Plant