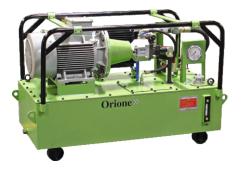

### Solenoid Operated

Pressure upto 350 bar

**Production Presses** 

**Filter Presses** 

**Broaching Machine** 

Lamination Curing Presses

**Dredger - Ship building** 

BARC - R&D

High Speed Moulding Presses

Slag Pot Car - Steel Plant