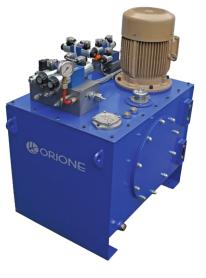

### Solenoid Operated

Moving Floor

Filter Presses

Filter Presses

Pressure upto 700 bar

**Steel Mill Duty** 

Large Size Pipe Bending Machine

Strand Jack and Wedge lock Operation

### **Pumping Units**

Air oil cooler - CNC Machine

Air oil cooler - Truck mounted crane