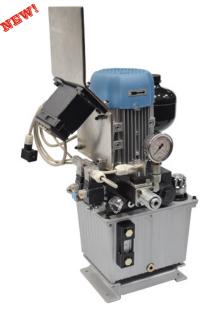

#### **Features**

- Designed robust with good aesthetics and are easy to maintain.
- Efficient, leak-free valve blocks, hydraulic elements and electricals of reputed make to ensure trouble free operation.
- Options: Hand lever / Solenoid

#### Hand Lever Operated

Pressure upto 350 bar

**Pile Breaking** 

Steel Mill Cylinder pressure testing

**Girder Mould Form - Construction** 

Crane cylinders testing

Positions Tuyere handling trolley - Steel plant