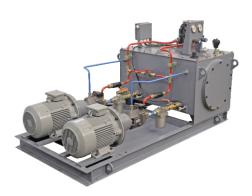

#### Solenoid Operated Pressure upto 350 bar

**Rotor Brake - Wind Mill** 

**Boiler grates** 

Fixture clamping

Yaw Brake - Wind Mill

**Propel Mechanism - Crawlers** 

Fixture clamping

Multi Strand - Wind Mill Tower

**Riveting Presses** 

**Sheet Stretching - Automobile** 