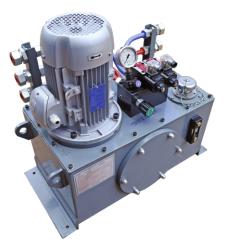

#### Solenoid Operated Pressure upto 350 bar

**Rotor Brake - Wind Mill** 

**Boiler grates** 

Fixture clamping

Yaw Brake - Wind Mill

**Propel Mechanism - Crawlers** 

Fixture clamping

Multi Strand - Wind Mill Tower

**Riveting Presses** 

**Sheet Stretching - Automobile** 