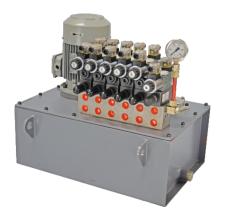

### Solenoid Operated

Moving Floor

Filter Presses

Filter Presses

Pressure upto 700 bar

**Steel Mill Duty** 

Large Size Pipe Bending Machine

Strand Jack and Wedge lock Operation

### **Pumping Units**

Air oil cooler - CNC Machine

Air oil cooler - Truck mounted crane