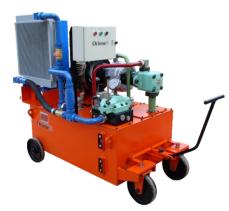

#### Hand Lever Operated

Pressure upto 350 bar

**Pile Breaking** 

Steel Mill Cylinder pressure testing

**Girder Mould Form - Construction** 

Crane cylinders testing

Positions Tuyere handling trolley - Steel plant

Sugar Mill Cylinder Testing

Jacking - Ship building / repairs

Synchro-lift (Split flow) - Pile Breaker

8 Station, heavy lifting