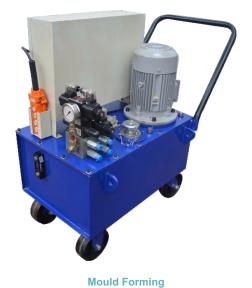

#### Hand Lever Operated

Pressure upto 350 bar

**Pile Breaking** 

Steel Mill Cylinder pressure testing

**Girder Mould Form - Construction** 

Crane cylinders testing

Positions Tuyere handling trolley - Steel plant