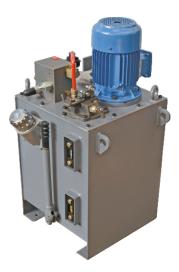

#### Solenoid Operated Pressure upto 350 bar

**Rotor Brake - Wind Mill** 

**Boiler grates** 

Fixture clamping

Yaw Brake - Wind Mill

**Propel Mechanism - Crawlers** 

Fixture clamping

Multi Strand - Wind Mill Tower