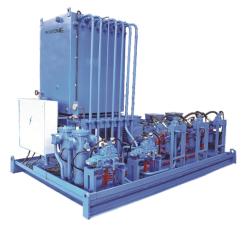

# **ORIONE**

## **Customised Hydraulic Power Packs**

Capacity 2 - 200 HP, Flow rate up to 400 l/min

#### Solenoid Operated Pressure upto 350 bar

**Rotor Brake - Wind Mill** 

**Boiler grates** 

Fixture clamping

Yaw Brake - Wind Mill

**Propel Mechanism - Crawlers** 

Fixture clamping

Multi Strand - Wind Mill Tower