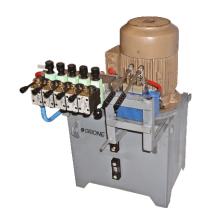

# **ORIONE**

## **Customised Hydraulic Power Packs**

Capacity 2 - 200 HP, Flow rate up to 400 l/min

#### **Features**

- Designed robust with good aesthetics and are easy to maintain.
- Efficient, leak-free valve blocks, hydraulic elements and electricals of reputed make to ensure trouble free operation.
- Options: Hand lever / Solenoid

#### Hand Lever Operated

Pressure upto 350 bar

**Pile Breaking** 

Steel Mill Cylinder pressure testing

**Girder Mould Form - Construction** 

Crane cylinders testing

Positions Tuyere handling trolley - Steel plant