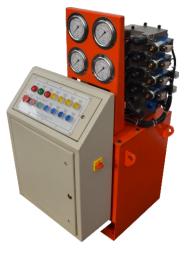

#### Hand Lever Operated

Pressure upto 350 bar

**Pile Breaking** 

Steel Mill Cylinder pressure testing

**Girder Mould Form - Construction** 

Crane cylinders testing

Positions Tuyere handling trolley - Steel plant

Sugar Mill Cylinder Testing

Jacking - Ship building / repairs

Synchro-lift (Split flow) - Pile Breaker

8 Station, heavy lifting