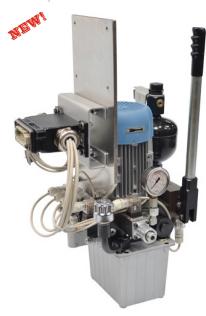

#### Solenoid Operated Pressure upto 350 bar

**Rotor Brake - Wind Mill** 

**Boiler grates** 

Fixture clamping

Yaw Brake - Wind Mill

**Propel Mechanism - Crawlers** 

Fixture clamping

Multi Strand - Wind Mill Tower

**Riveting Presses** 

**Sheet Stretching - Automobile** 