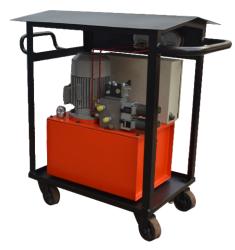

# 

## **Customised Hydraulic Power Packs**

Capacity 2 - 200 HP, Flow rate up to 400 l/min

### Solenoid Operated

Moving Floor

Filter Presses

Filter Presses

Pressure upto 700 bar

**Steel Mill Duty** 

Large Size Pipe Bending Machine

Strand Jack and Wedge lock Operation