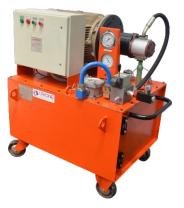

### Solenoid Operated

Moving Floor

Filter Presses

Filter Presses

Pressure upto 700 bar

**Steel Mill Duty** 

Large Size Pipe Bending Machine

Strand Jack and Wedge lock Operation