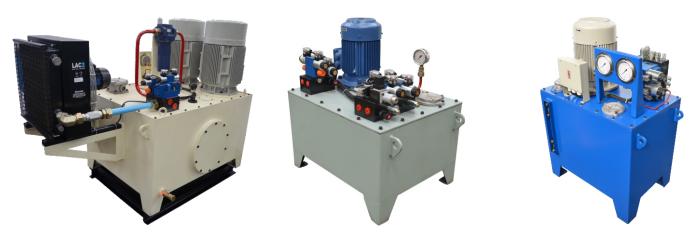

# 

## **Customised Hydraulic Power Packs**

Capacity 2 - 200 HP, Flow rate up to 400 l/min

### Solenoid Operated

Pressure upto 350 bar

**Production Presses** 

**Filter Presses** 

**Broaching Machine** 

Lamination Curing Presses

**Dredger - Ship building** 

BARC - R&D