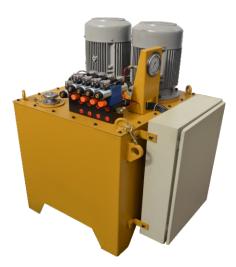

### Solenoid Operated

Pressure upto 350 bar

**Production Presses** 

**Filter Presses** 

**Broaching Machine** 

Lamination Curing Presses

**Dredger - Ship building** 

BARC - R&D