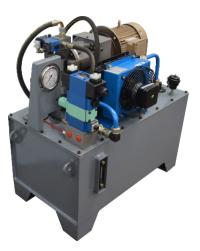

#### **Features**

- Designed robust with good aesthetics and are easy to maintain.
- Efficient, leak-free valve blocks, hydraulic elements and electricals of reputed make to ensure trouble free operation.
- Options: Hand lever / Solenoid

#### Hand Lever Operated

Pressure upto 350 bar

**Pile Breaking** 

Steel Mill Cylinder pressure testing

**Girder Mould Form - Construction** 

Crane cylinders testing

Positions Tuyere handling trolley - Steel plant