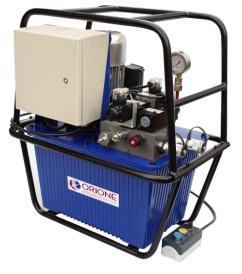

### Solenoid Operated

Moving Floor

Filter Presses

Filter Presses

Pressure upto 700 bar

**Steel Mill Duty** 

Large Size Pipe Bending Machine

Strand Jack and Wedge lock Operation