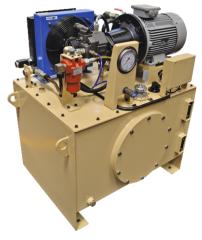

### Solenoid Operated

Pressure upto 350 bar

**Production Presses** 

**Filter Presses** 

**Broaching Machine** 

Lamination Curing Presses

**Dredger - Ship building** 

BARC - R&D

High Speed Moulding Presses

Slag Pot Car - Steel Plant