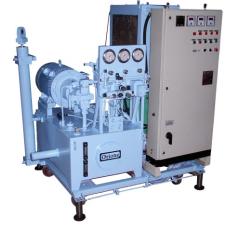

### Solenoid Operated

Moving Floor

Filter Presses

Filter Presses

Pressure upto 700 bar

**Steel Mill Duty** 

Large Size Pipe Bending Machine

Strand Jack and Wedge lock Operation