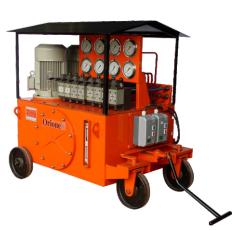

# **ORIONE**

## **Customised Hydraulic Power Packs**

Capacity 2 - 200 HP, Flow rate up to 400 l/min

#### Solenoid Operated Pressure upto 350 bar

**Rotor Brake - Wind Mill** 

**Boiler grates** 

Fixture clamping

Yaw Brake - Wind Mill

**Propel Mechanism - Crawlers** 

Fixture clamping

Multi Strand - Wind Mill Tower

**Riveting Presses** 

**Sheet Stretching - Automobile** 