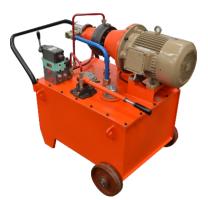

#### Solenoid Operated Pressure upto 350 bar

**Rotor Brake - Wind Mill** 

**Boiler grates** 

Fixture clamping

Yaw Brake - Wind Mill

**Propel Mechanism - Crawlers** 

Fixture clamping

Multi Strand - Wind Mill Tower

**Riveting Presses** 

**Sheet Stretching - Automobile** 