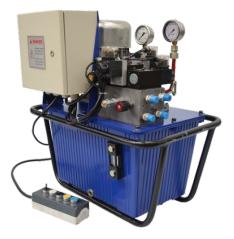

#### Solenoid Operated Pressure upto 350 bar

**Rotor Brake - Wind Mill** 

**Boiler grates** 

Fixture clamping

Yaw Brake - Wind Mill

**Propel Mechanism - Crawlers** 

Fixture clamping

Multi Strand - Wind Mill Tower

**Riveting Presses** 

**Sheet Stretching - Automobile** 