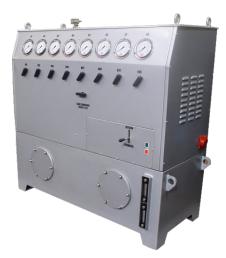

#### Hand Lever Operated

Pressure upto 350 bar

**Pile Breaking** 

Steel Mill Cylinder pressure testing

**Girder Mould Form - Construction** 

Crane cylinders testing

Positions Tuyere handling trolley - Steel plant

Sugar Mill Cylinder Testing

Jacking - Ship building / repairs

Synchro-lift (Split flow) - Pile Breaker

8 Station, heavy lifting