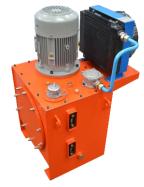

### Solenoid Operated

Moving Floor

Filter Presses

Filter Presses

Pressure upto 700 bar

**Steel Mill Duty** 

Large Size Pipe Bending Machine

Strand Jack and Wedge lock Operation