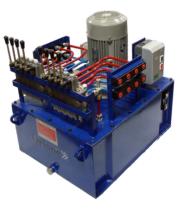

### Solenoid Operated

Pressure upto 350 bar

**Production Presses** 

**Filter Presses** 

**Broaching Machine** 

Lamination Curing Presses

**Dredger - Ship building** 

BARC - R&D

High Speed Moulding Presses

Slag Pot Car - Steel Plant