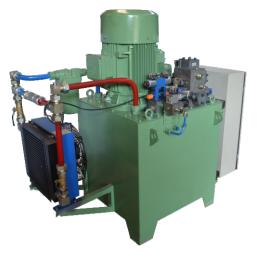

### Solenoid Operated

Pressure upto 350 bar

**Production Presses** 

**Filter Presses** 

**Broaching Machine** 

Lamination Curing Presses

**Dredger - Ship building** 

BARC - R&D

High Speed Moulding Presses

Slag Pot Car - Steel Plant