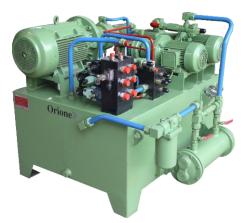

# **ORIONE**

## **Customised Hydraulic Power Packs**

Capacity 2 - 200 HP, Flow rate up to 400 l/min

#### **Features**

- Designed robust with good aesthetics and are easy to maintain.
- Efficient, leak-free valve blocks, hydraulic elements and electricals of reputed make to ensure trouble free operation.
- Options: Hand lever / Solenoid