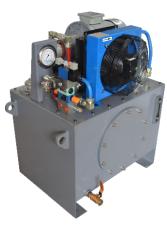

### Solenoid Operated

Pressure upto 350 bar

**Production Presses** 

**Filter Presses** 

**Broaching Machine** 

Lamination Curing Presses

**Dredger - Ship building** 

BARC - R&D

High Speed Moulding Presses

Slag Pot Car - Steel Plant